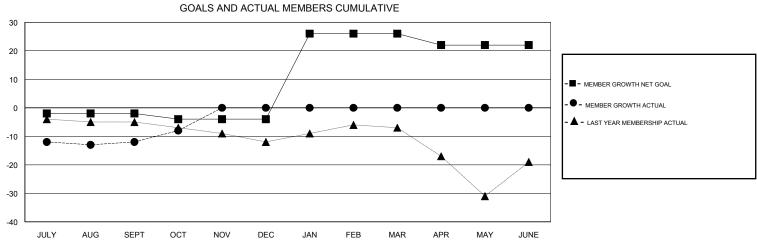

## MIKLOS HORVATH **LOCATION POLAND GMT CA** Clubs Members RESULTS FOR 2018-2019 RESULTS FOR 2018-2019 NEW CLUBS NEW CLUB GOAL DROPPED CLUBS MEMBER GROWTH NET MEMBER GROWTH DROPPED QUARTER QUARTER GOAL ACTUAL MEMBERS ACTUAL (including transfers) 0 0 -2 26 22 JULY/AUG/SEPT JULY/AUG/SEPT 0 -2 9 OCT/NOV/DEC 4 OCT/NOV/DEC 0 1 0 30 0 0 JAN/FEB/MAR JAN/FEB/MAR 0 0 0 0 0 -4 APR/MAY/JUNE APR/MAY/JUNE